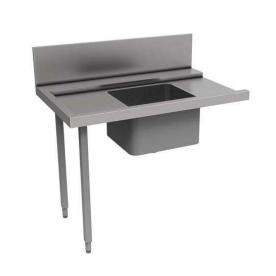

865329 (PTSBHT12L)

Prewash table with 500x400mm bowl and strainer for Hood Type, left> right, 1200mm

#### Item No.

For hood type dishwashers. Constructed in 304 AISI stainless steel with backsplash mm250h. N. 2 square 40x40mm tubular legs on height-adjustable feet. Bowl size mm500x400x300h with drain hole and strainer. Basket direction: from left to right.

#### Construction

- Stainless steel feet 50 mm adjustable in height to ensure that tables drain back into the dishwasher.
- Included splashback to prevent water spatter.
- Deep anti-drip profiles completely folded with lower edge for safe and easy cleaning.
- All surfaces smooth with polished finish.
- 40x40 mm square tubular legs in AISI 304 stainless steel.
- 304 AISI stainless steel construction throughout.
- Bowl size 500x400x300h with drain hole and strainer.