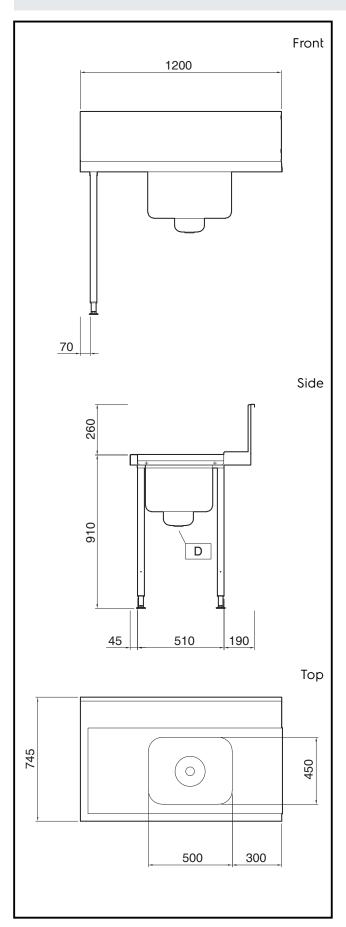

## **Key Information:**

External dimensions, Width:

865329 (PTSBHT12L) 1200 mm

External dimensions,

745 mm Depth:

External dimensions,

Height: 1170 mm Net weight: 10 kg

Splashback Dimensions,

300 mm Height:

**Basin dimensions:** 500x400x300h